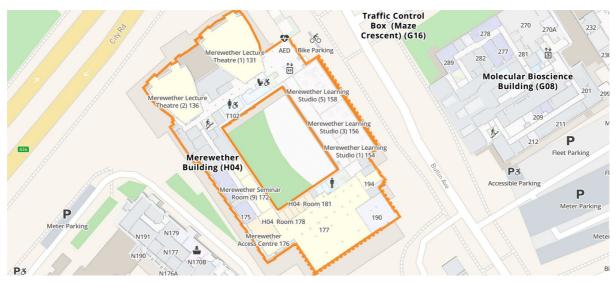

# LSS 2024 (15-19 January)

Most classes this year are in the Abercrombie Business School (ABS), which is located on the corner of Abercrombie Street and Codrington Street. A couple of classes are in the Merewether Building next door (corner of City Road and Butlin Avenue). Both venues are within walking distance of Redfern railway station and of City Road (along which several bus routes run).



Campus map (walking route from the Business School to Merewether Building. City Road = A36)

# Abercrombie Business School floor plans

### LEVEL ONE



#### LEVEL TWO



# LEVEL THREE



# Merewether Building floor plans

LEVEL ONE



LEVEL TWO