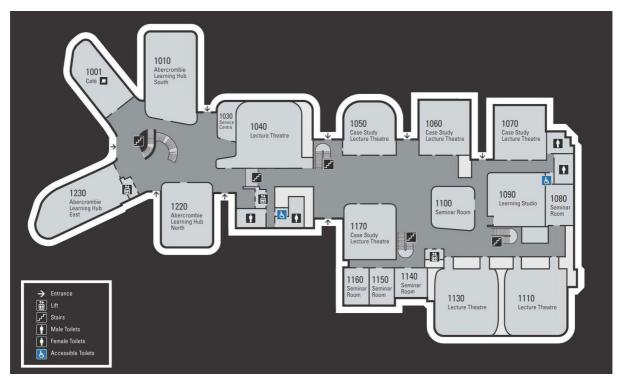

# LSS 2024 (15-19 January)

Most classes this year are in the Abercrombie Business School (ABS), which is located on the corner of Abercrombie Street and Codrington Street. A couple of classes are in the Merewether Building next door (corner of City Road and Butlin Avenue). Both venues are within walking distance of Redfern railway station and of City Road (along which several bus routes run).



Campus map (walking route from the Business School to Merewether Building. City Road = A36)

# Abercrombie Business School floor plans

### LEVEL ONE



#### LEVEL TWO



# LEVEL THREE



# Merewether Building floor plans

LEVEL ONE



LEVEL TWO