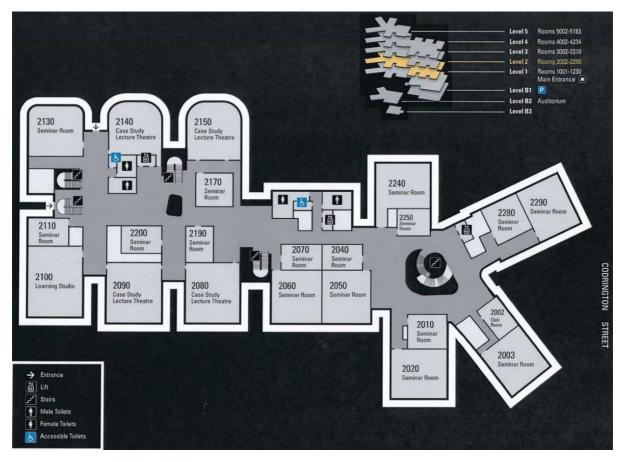

# LSS 2024 (15-19 January)

Most classes this year are in the Abercrombie Business School (ABS), which is located on the corner of Abercrombie Street and Codrington Street. A couple of classes are in the Merewether Building next door (corner of City Road and Butlin Avenue). Both venues are within walking distance of Redfern railway station and of City Road (along which several bus routes run).



Campus map (walking route from the Business School to Merewether Building. City Road = A36)

# Abercrombie Business School floor plans

### LEVEL ONE



#### LEVEL TWO



# LEVEL THREE



# Merewether Building floor plans

LEVEL ONE



LEVEL TWO