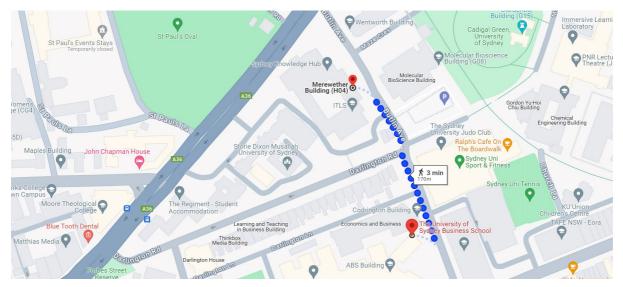

# LSS 2024 (15-19 January)

Most classes this year are in the Abercrombie Business School (ABS), which is located on the corner of Abercrombie Street and Codrington Street. A couple of classes are in the Merewether Building next door (corner of City Road and Butlin Avenue). Both venues are within walking distance of Redfern railway station and of City Road (along which several bus routes run).

Campus map (walking route from the Business School to Merewether Building. City Road = A36)