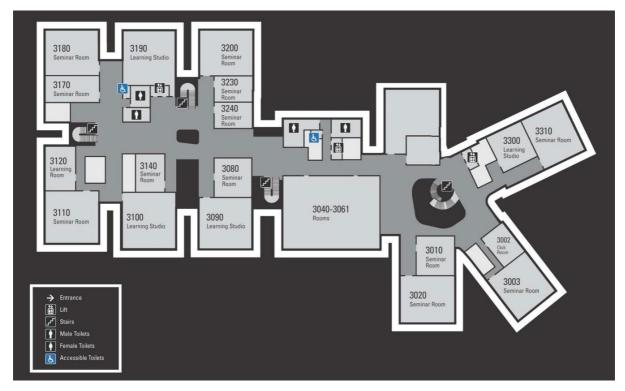

# LSS 2024 (15-19 January)

Most classes this year are in the Abercrombie Business School (ABS), which is located on the corner of Abercrombie Street and Codrington Street. A couple of classes are in the Merewether Building next door (corner of City Road and Butlin Avenue). Both venues are within walking distance of Redfern railway station and of City Road (along which several bus routes run).



Campus map (walking route from the Business School to Merewether Building. City Road = A36)

# Abercrombie Business School floor plans

### LEVEL ONE



#### LEVEL TWO



# LEVEL THREE



# Merewether Building floor plans

LEVEL ONE



LEVEL TWO