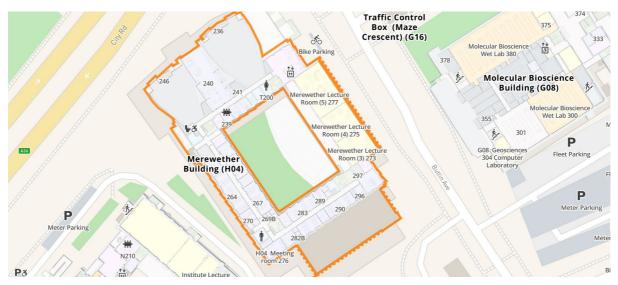

# LSS 2024 (15-19 January)

Most classes this year are in the Abercrombie Business School (ABS), which is located on the corner of Abercrombie Street and Codrington Street. A couple of classes are in the Merewether Building next door (corner of City Road and Butlin Avenue). Both venues are within walking distance of Redfern railway station and of City Road (along which several bus routes run).



Campus map (walking route from the Business School to Merewether Building. City Road = A36)

# Abercrombie Business School floor plans

### LEVEL ONE



#### LEVEL TWO



# LEVEL THREE



# Merewether Building floor plans

LEVEL ONE



LEVEL TWO